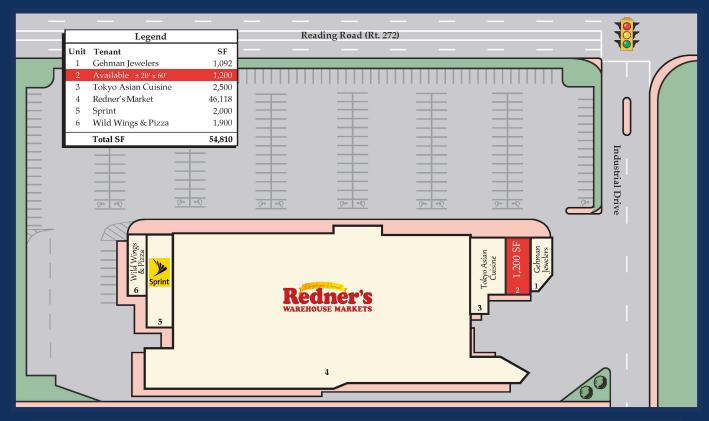

## 1,200 SF SUITE AVAILABLE!

## **ANCHORED BY**

Ephrata Commons is a 54,810 square foot shopping center located at 385 North Reading Road (Route 272), in Ephrata, Pennsylvania. Redner's Markets anchors the shopping center and shares tenancy with new Sprint Store, Tokyo Asian Cuisine, Cecilia's Beauty Salon, Wild Wings & Pizza and Gehman Jewelers.